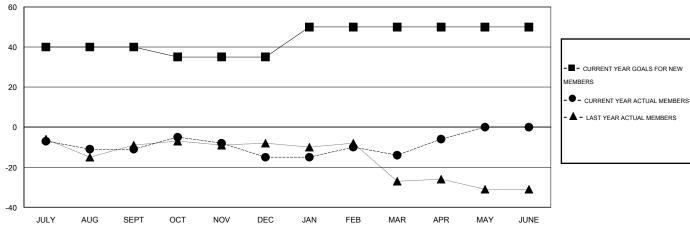

## GOALS AND ACTUAL MEMBERS CUMULATIVE

| DROPPED CLUBS: 2     |         | 13 CLUBS OF 29 ADDED 1 OR MORE NEW MEMBERS | GENDER DISTRIBUTION   |                              |  |
|----------------------|---------|--------------------------------------------|-----------------------|------------------------------|--|
|                      |         |                                            |                       | 214 (61.14%)<br>136 (38.86%) |  |
| DROPPED MEMBERS      |         |                                            |                       | ,                            |  |
| DECEASED             | 3       | CLICK HERE FOR HEALTH                      | FAMILY UNIT MEMBERS   | 118                          |  |
| CLUB CANCELLED OTHER | 5<br>40 | ASSESSMENT DATA                            | HEAD OF HOUSEHOLD     | 54                           |  |
| TOTAL                | 48      |                                            | NON-HEAD OF HOUSEHOLD | 64                           |  |